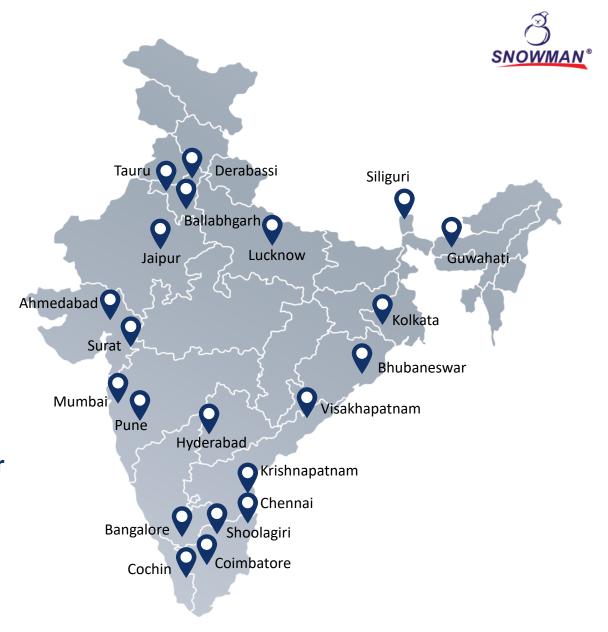

# Infrastructure

2,00,000+

21

Cities

**50** 

Warehouses
44 Multi Temp Warehouses
6 Dry Warehouses

600+

Trucks
Regularly adding more

3 Mn+

**Positions** 

Pallet

50 Mn+

1050+

2600+

People

Total Land Area (Sq ft) Cold Storage Area (Cu ft) Cities & Towns Served

15000+

Deliveries per month

Capacity encompasses expansion

# Pan India Network

- Easy scalability
- Pan India connectivity
- Continuous expansion
- Presence in most of the industrial hubs
- Single point communication for national service
- Replicate processes and system across India faster